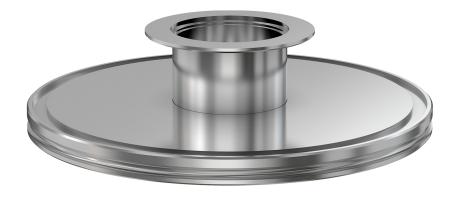

# ISO-KF to ISO-K straight adapter nipple NW-50 to ISO-160 OF straight adapter nipple

Part number: AN-NW-50-ISO-160-OF

# ISO-KF to ISO-K straight adapter nipple NW-50 to ISO-160 OF straight adapter nipple

- Enables easy joining of two different flanges or fittings
- Most popular types & combinations listed
- Contact us at 800-824-4166 if you can't find exactly what you need

#### AN-NW-50-ISO-160-OF

| Parameters        | Specifications                                                                             |
|-------------------|--------------------------------------------------------------------------------------------|
| Flange 1          | DN 50 ISO-KF                                                                               |
| Adapter Type      | Straight Adapter                                                                           |
| Flange 2          | DN 160 ISO-K                                                                               |
| Material          | 304 stainless                                                                              |
| Tube OD           | 2"                                                                                         |
| Port Length       | 1.75"                                                                                      |
| Vacuum Range      | FKM: 1 · 10 <sup>-8</sup> mbar to 1 bar<br>Metal seal: 1 · 10 <sup>-10</sup> mbar to 1 bar |
| Temperature Range | FKM: -20 °C to 180 °C<br>Metal seal: -270 °C to 150 °C                                     |
| Weight            | 5.3 lbs                                                                                    |