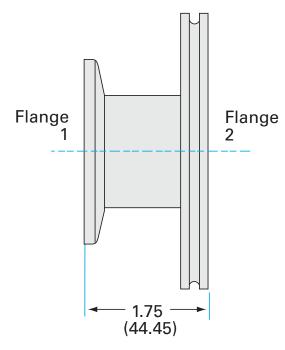

# ISO-KF to ISO-K straight adapter nipple NW-50 to ISO-160 OF straight adapter nipple

Part number: AN-NW-50-ISO-160-OF

# ISO-KF to ISO-K straight adapter nipple NW-50 to ISO-160 OF straight adapter nipple

- Enables easy joining of two different flanges or fittings
- Most popular types & combinations listed
- Contact us at 800-824-4166 if you can't find exactly what you need

# Dimensions (in inches) Dim A 1.75"

#### AN-NW-50-ISO-160-OF

| Parameters        | Specifications                                                                             |
|-------------------|--------------------------------------------------------------------------------------------|
| Flange 1          | DN 50 ISO-KF                                                                               |
| Adapter Type      | Straight Adapter                                                                           |
| Flange 2          | DN 160 ISO-K                                                                               |
| Material          | 304 stainless                                                                              |
| Tube OD           | 2"                                                                                         |
| Port Length       | 1.75"                                                                                      |
| Vacuum Range      | FKM: 1 · 10 <sup>-8</sup> mbar to 1 bar<br>Metal seal: 1 · 10 <sup>-10</sup> mbar to 1 bar |
| Temperature Range | FKM: -20 °C to 180 °C<br>Metal seal: -270 °C to 150 °C                                     |
| Weight            | 5.3 lbs                                                                                    |